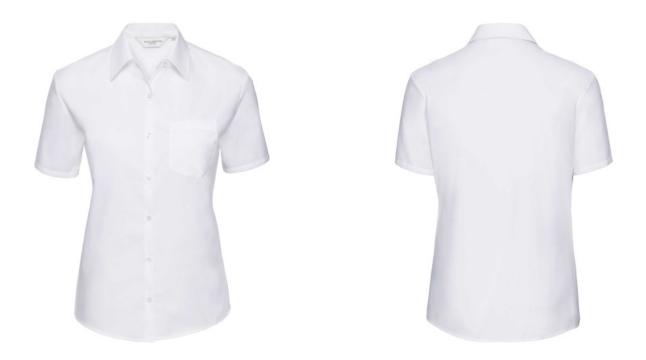

## **RUSSELL WOMEN'S SHORT SLEEVE SHIRT PURE COTTON POPLIN**

#### Specification

RUSSELL women's short sleeve shirt PURE COTTON POPLIN.Elegant and very durable shirt with the comfort of pure cotton.Classical collar without buttons, one button on cuff, pocket on the right.100% Poplim cotton, 120/125 g / m2.Laundry at 40 degrees.EASY CARE - dries quickly, easy to iron white4XL