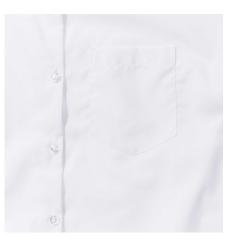

#### Specification

RUSSELL women's short sleeve shirt PURE COTTON POPLIN.Elegant and very durable shirt with the comfort of pure cotton.Classical collar without buttons, one button on cuff, pocket on the right.100% Poplim cotton, 120/125 g / m2.Laundry at 40 degrees.EASY CARE - dries quickly, easy to iron white4XL