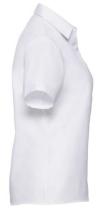

#### Specification

RUSSELL women's short sleeve shirt PURE COTTON POPLIN.Elegant and very durable shirt with the comfort of pure cotton.Classical collar without buttons, one button on cuff, pocket on the right.100% Poplim cotton, 120/125 g / m2.Laundry at 40 degrees.EASY CARE - dries quickly, easy to iron white4XL