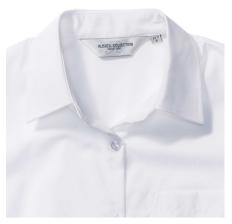

#### Specification

RUSSELL women's short sleeve shirt PURE COTTON POPLIN.Elegant and very durable shirt with the comfort of pure cotton.Classical collar without buttons, one button on cuff, pocket on the right.100% Poplim cotton, 120/125 g / m2.Laundry at 40 degrees.EASY CARE - dries quickly, easy to iron white4XL